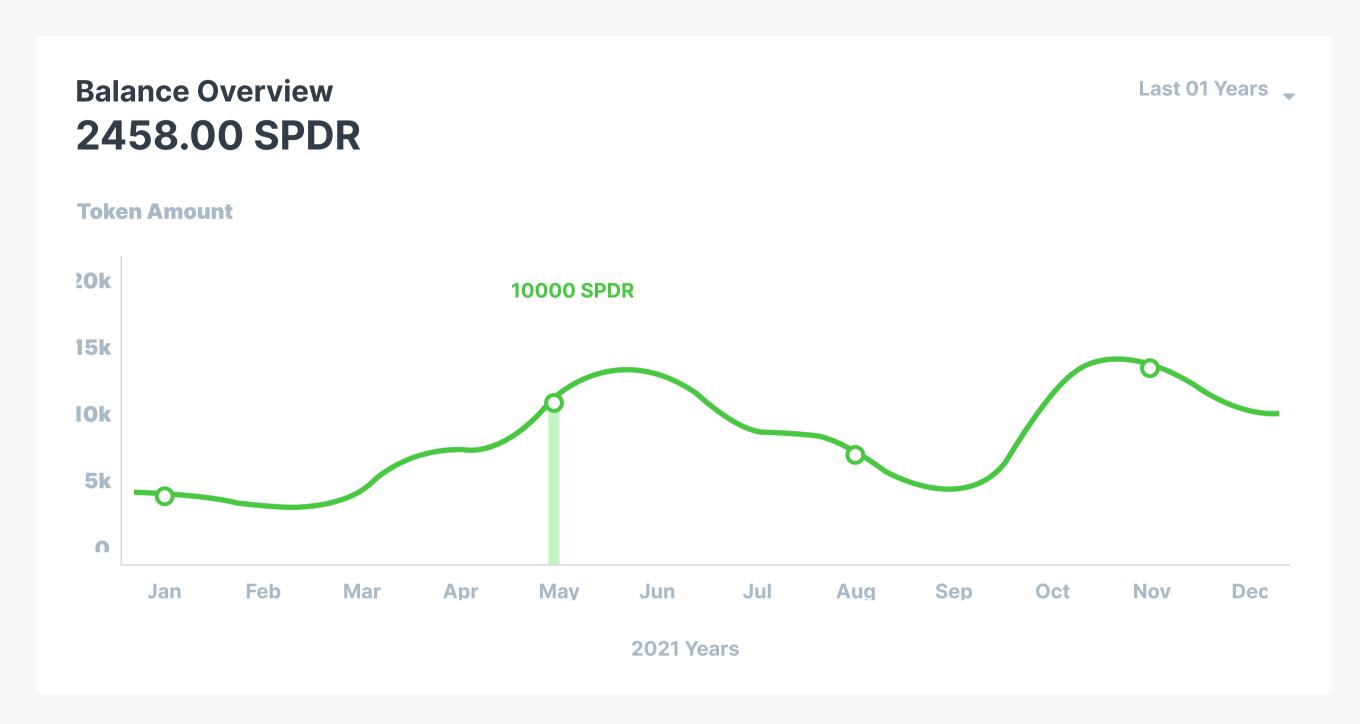

**Wallet Balance** 













## Features \*

**Bandwidth Marketplace** 

| Latest Bandwith deals |                    |                  |          |                       |              | Sort By: Date Created |
|-----------------------|--------------------|------------------|----------|-----------------------|--------------|-----------------------|
| ID                    | Location           | Price (per hour) | Status   | Uptime (last 31 days) | Created By   | Create Date           |
| #27                   | China              | 1337 SPDR        | Active   | 99.96%                | cosmos***abc | 20 Jul 2021           |
| #39                   | United States      | 500 SPDR         | Active   | 98.99%                | cosmos***dfg | 26 Jul 2021           |
| #47                   | China              | 750 S