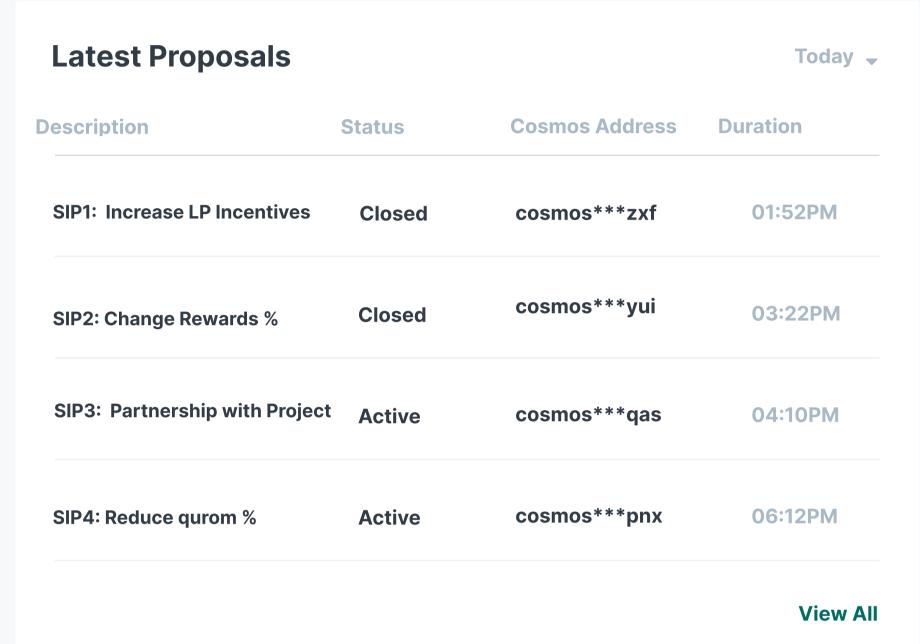

## Features \*

**Bandwidth Marketplace** 

| Latest Bandwith deals |                    |                  |          |                       |              | Sort By: Date Created |
|-----------------------|--------------------|------------------|----------|-----------------------|--------------|-----------------------|
| ID                    | Location           | Price (per hour) | Status   | Uptime (last 31 days) | Created By   | Create Date           |
| #27                   | China              | 1337 SPDR        | Active   | 99.96%                | cosmos***abc | 20 Jul 2021           |
| #39                   | United States      | 500 SPDR         | Active   | 98.99%                | cosmos***dfg | 26 Jul 2021           |
| #47                   | China              | 750 SPDR         | Inactive | 50.54%                | cosmos***gfx | 04 Aug 2021           |
| #52                   | United States      | 434 SPDR         | Active   | 85.95%                | cosmos***spd | 09 Aug 2021           |
| #87                   | <b>#</b> Australia | 643 SPDR         | Active   | 79.99%                | cosmos***123 | 17 Sep 2021           |
| #92                   | Germany            | 250 SPDR         | Active   | 89.74%                | cosmos***4g3 | 26 Dec 2018           |